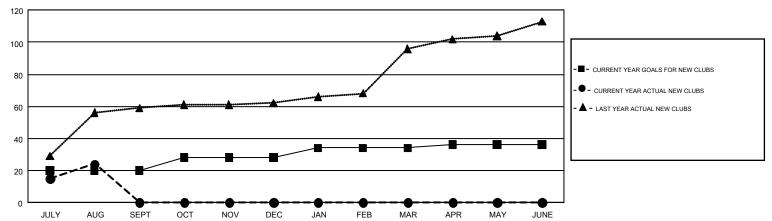

## GMT: SWADESH RANJAN SAHA

GMT CA 6

| Clubs         |               |           |               | Members               |                           |                         |                                                    |  |
|---------------|---------------|-----------|---------------|-----------------------|---------------------------|-------------------------|----------------------------------------------------|--|
|               | RESULTS FOR   | 2018-2019 |               | RESULTS FOR 2018-2019 |                           |                         |                                                    |  |
| QUARTER       | NEW CLUB GOAL | NEW CLUBS | DROPPED CLUBS | QUARTER               | MEMBER GROWTH NET<br>GOAL | MEMBER GROWTH<br>ACTUAL | DROPPED<br>MEMBERS ACTUAL<br>(including transfers) |  |
| JULY/AUG/SEPT | 20            | 24        | 8             | JULY/AUG/SEPT         | 540                       | 791                     | 254                                                |  |
| OCT/NOV/DEC   | 8             | 0         | 0             | OCT/NOV/DEC           | 305                       | 0                       | 0                                                  |  |
| JAN/FEB/MAR   | 6             | 0         | 0             | JAN/FEB/MAR           | 188                       | 0                       | 0                                                  |  |
| APR/MAY/JUNE  | 2             | 0         | 0             | APR/MAY/JUNE          | 33                        | 0                       | 0                                                  |  |

## GOALS AND ACTUAL NEW CLUBS CUMULATIVE