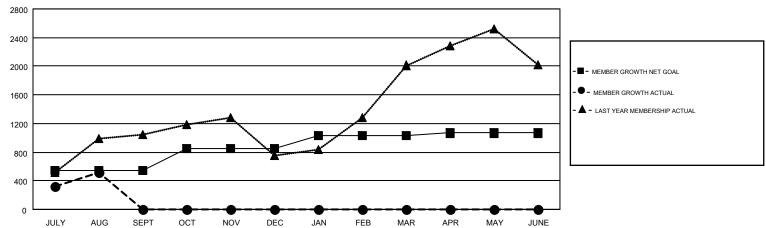

## GMT: SWADESH RANJAN SAHA

GMT CA 6

| Clubs         |               |           |               | Members               |                           |                         |                                                    |  |
|---------------|---------------|-----------|---------------|-----------------------|---------------------------|-------------------------|----------------------------------------------------|--|
|               | RESULTS FOR   | 2018-2019 |               | RESULTS FOR 2018-2019 |                           |                         |                                                    |  |
| QUARTER       | NEW CLUB GOAL | NEW CLUBS | DROPPED CLUBS | QUARTER               | MEMBER GROWTH NET<br>GOAL | MEMBER GROWTH<br>ACTUAL | DROPPED<br>MEMBERS ACTUAL<br>(including transfers) |  |
| JULY/AUG/SEPT | 20            | 24        | 8             | JULY/AUG/SEPT         | 540                       | 791                     | 254                                                |  |
| OCT/NOV/DEC   | 8             | 0         | 0             | OCT/NOV/DEC           | 305                       | 0                       | 0                                                  |  |
| JAN/FEB/MAR   | 6             | 0         | 0             | JAN/FEB/MAR           | 188                       | 0                       | 0                                                  |  |
| APR/MAY/JUNE  | 2             | 0         | 0             | APR/MAY/JUNE          | 33                        | 0                       | 0                                                  |  |

## GOALS AND ACTUAL MEMBERS CUMULATIVE

| DROPPED CLUBS: 8  DROPPED MEMBERS |     | 104 CLUBS OF 702 ADDED 1 OR MORE NEW MEMBERS | GENDER DISTRI<br>MALE<br>FEMALE |  |       |
|-----------------------------------|-----|----------------------------------------------|---------------------------------|--|-------|
| DECEASED                          | 1   | CLICK HERE FOR CUMULATIVE                    | TOTAL FAMILY UNIT MEMBERS       |  | 7,351 |
| CLUB CANCELLED 93 OTHER 160       |     | MEMBERSHIP DATA                              |                                 |  | 5.040 |
|                                   |     |                                              | FAMILY MEMBERS PAYING HALF DUES |  | 5,212 |
| TOTAL                             | 254 |                                              | 5015                            |  |       |